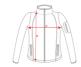

### SIZES

Adults:  $S \cdot M \cdot L \cdot XL \cdot XXL / Kids$ :

SCHEME

QUANTITIES

Adults

15 un. 1 un.

COLORS

| Adults                                                                                                                      | s    | М    | L    | XL   | XXL  |
|-----------------------------------------------------------------------------------------------------------------------------|------|------|------|------|------|
| WIDTH (A)                                                                                                                   | 47cm | 50cm | 53cm | 56cm | 59cm |
| HEIGHT (B)                                                                                                                  | 64cm | 65cm | 66cm | 67cm | 68cm |
| [Measured from the edge 1 cm below the sleeves / Measured from the highest point of the shoulder to the end of the garment] |      |      |      |      |      |