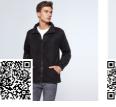

## **LUCIANE WOMAN SM1196**

## DESCRIPTION

Fleeced jacket for outdoor sports, with high neck and long sleeve ribbed to contrast. Pocket with zip in left sleeve and front zip, both in contrast. Seams in side and chest. Elbow pads in same fabric.

## COMPOSITION

100% microfleece polyester, 300 gsm.