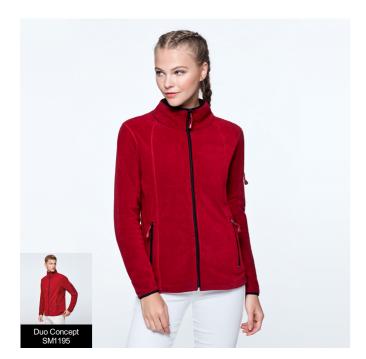

## **LUCIANE WOMAN SM1196**

## DESCRIPTION

Fleeced jacket for outdoor sports, with high neck and long sleeve ribbed to contrast. Pocket with zip in left sleeve and front zip, both in contrast. Seams in side and chest. Elbow pads in same fabric.

## COMPOSITION

100% microfleece polyester, 300 gsm.

#### REMARKS

\*Removable label. \*Duo Concept.